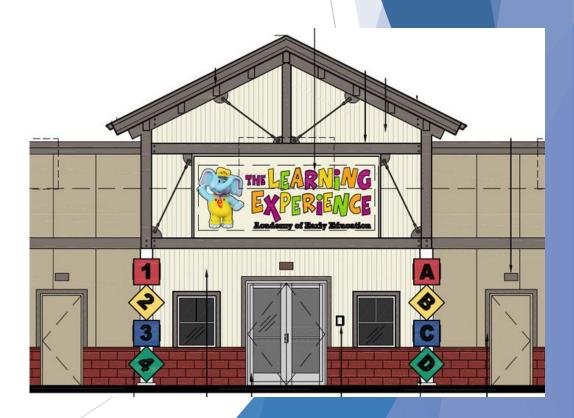

## The United Learning Center

Connecting parents and caregivers to an affordable, high-quality early learning center for children 18-months to five years old.

### A comprehensive education model

- Specialized early learning center
- Boys & Girls Club for after-school care
- Discover! Children's Museum to ignite learning

# COMING SPRING 2022!